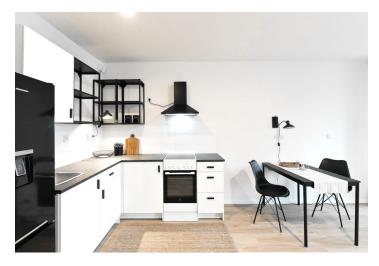

The efficient layout of the apartment on the 3rd floor consists of a 30-meter living room with a kitchen and access to the loggia, a bathroom (shower, toilet, sink, connection for washing machine), a dressing room, and a hallway. The loggia provides views of the tower of a nearby church. Thanks to its southwest orientation, the apartment is nicely illuminated especially in the summer months.

The building was approved in 2006. The apartment is newly renovated, it has a new kitchen and vinyl floors, the windows are plastic with double glazing. It is necessary to purchase a garage parking space for 400,000 CZK.