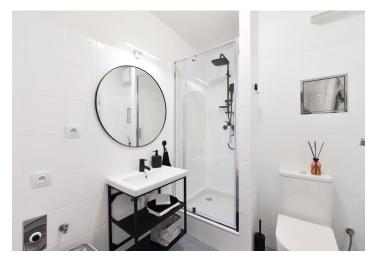

The efficient layout of the apartment on the 3rd floor consists of a 30-meter living room with a kitchen and access to the loggia, a bathroom (shower, toilet, sink, connection for washing machine), a dressing room, and a hallway. The loggia provides views of the tower of a nearby church. Thanks to its southwest orientation, the apartment is nicely illuminated especially in the summer months.