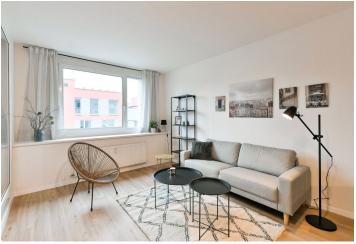

The efficient layout of the apartment on the 3rd floor consists of a 30-meter living room with a kitchen and access to the loggia, a bathroom (shower, toilet, sink, connection for washing machine), a dressing room, and a hallway. The loggia provides views of the tower of a nearby church. Thanks to its southwest orientation, the apartment is nicely illuminated especially in the summer months.