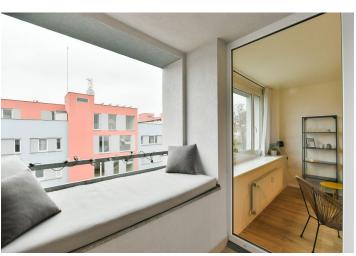

\* Size of the unit according to the Housing Act. The area consists of the sum total of the internal area of every room.

This southwest-facing renovated apartment with a loggia and garage parking is part of a residential building with an elevator in a quiet and green location in the old part of Prosek just a few steps from a metro station.

The efficient layout of the apartment on the 3rd floor consists of a 30-meter living room with a kitchen and access to the loggia, a bathroom (shower, toilet, sink, connection for washing machine), a dressing room, and a hallway. The loggia provides views of the tower of a nearby church. Thanks to its southwest orientation, the apartment is nicely illuminated especially in the summer months.