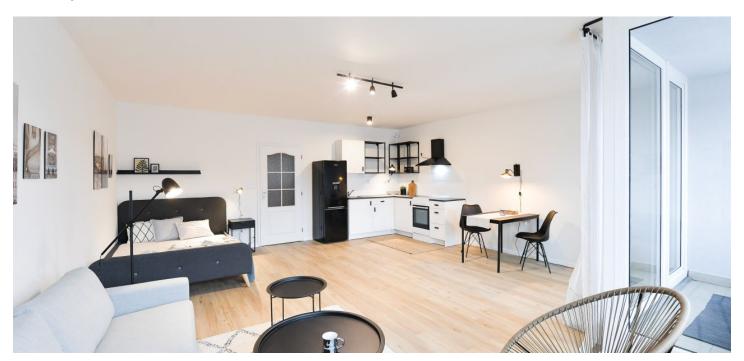

\* Size of the unit according to the Housing Act. The area consists of the sum total of the internal area of every room.

This southwest-facing renovated apartment with a loggia and garage parking is part of a residential building with an elevator in a quiet and green location in the old part of Prosek just a few steps from a metro station.

The efficient layout of the apartment on the 3rd floor consists of a 30-meter living room with a kitchen and access to the loggia, a bathroom (shower, toilet, sink, connection for washing machine), a dressing room, and a hallway. The loggia provides views of the tower of a nearby church. Thanks to its southwest orientation, the apartment is nicely illuminated especially in the summer months.

The building was approved in 2006. The apartment is newly renovated, it has a new kitchen and vinyl floors, the windows are plastic with double glazing. It is necessary to purchase a garage parking space for 400,000 CZK.