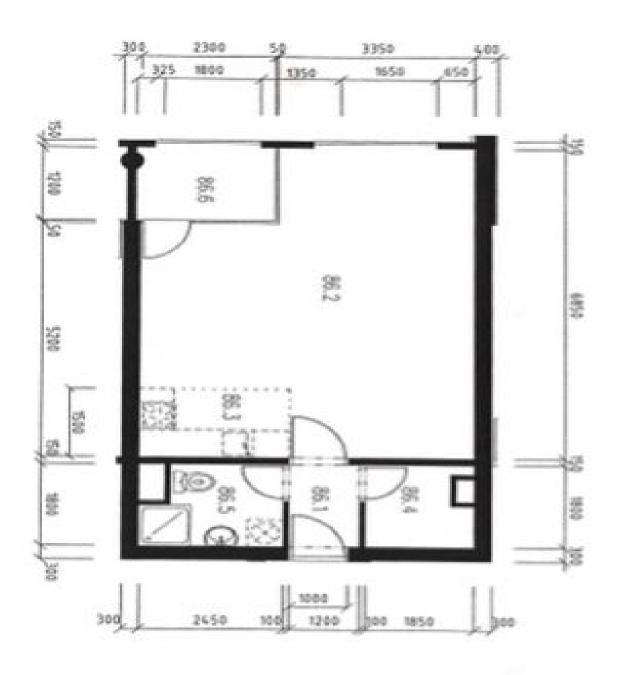

The efficient layout of the apartment on the 3rd floor consists of a 30-meter living room with a kitchen and access to the loggia, a bathroom (shower, toilet, sink, connection for washing machine), a dressing room, and a hallway. The loggia provides views of the tower of a nearby church. Thanks to its southwest orientation, the apartment is nicely illuminated especially in the summer months.

Floor area 43.2 m², loggia 2,5 m².

In addition to regular property viewings, we also offer real-time video viewings via WhatsApp, FaceTime, Messenger, Skype, and other apps. 43 m², Prague 9, Prosek, Trmická