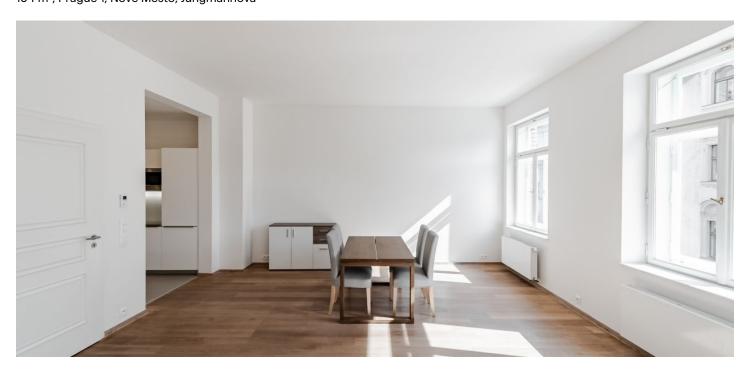

\* Area of the unit according to the Civil Code. The area consists of the sum total area of the entire unit bounded by perimeter walls.

Benefiting from a prime central location, this partly furnished apartment is situated on the third floor of a historic building which was completely rebuilt and modernized incl. a meticulously preserved original 1920s Art Deco facade and an internor passage connecting Jungmannova Street with Purkyňova and Vladislavova streets. The front facade in the style of German Expressionism was designed by architects Viktor Lampl and Otto Fuchs. This unique multifunctional building is located in the financial and commercial center of Prague moments from the new Quadrio shopping mall, with excellent access by public transport, a short walk from the Národní třída metro station (line B) and tram line hub as well as the Mustek metro station (lines A, B). Wide range of amenities and services available in close vicinity, quiet despite the central location.

The interior features a living room with a dining area and a fully fitted open plan kitchen, two separate bedrooms, a full bathroom, a shower bathroom with a toilet, and a spacious entrance hall.

Premium materials and finishes, oak floors, tiles, heated bathroom floors, thermally insulated double-glazed windows, central gas heating, granite kitchen worktop, dishwasher, induction cooktop, microwave oven, video entry phone, chip entry to the building.