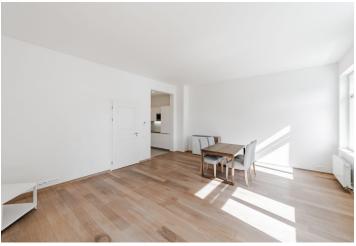

\* Area of the unit according to the Civil Code. The area consists of the sum total area of the entire unit bounded by perimeter walls.

Benefiting from a prime central location, this partly furnished apartment is situated on the third floor of a historic building which was completely rebuilt and modernized incl. a meticulously preserved original 1920s Art Deco facade and an internor passage connecting Jungmannova Street with Purkyňova and Vladislavova streets. The front facade in the style of German Expressionism was designed by architects Viktor Lampl and Otto Fuchs. This unique multifunctional building is located in the financial and commercial center of Prague moments from the new Quadrio shopping mall, with excellent access by public transport, a short walk from the Národní třída metro station (line B) and tram line hub as well as the Mustek metro station (lines A, B). Wide range of amenities and services available in close vicinity, quiet despite the central location.

The interior features a living room with a dining area and a fully fitted open plan kitchen, two separate bedrooms, a full bathroom, a shower bathroom with a toilet, and a spacious entrance hall.

Premium materials and finishes, oak floors, tiles, heated bathroom floors, thermally insulated double-glazed windows, central gas heating, granite kitchen worktop, dishwasher, induction cooktop, microwave oven, video entry phone, chip entry to the building.