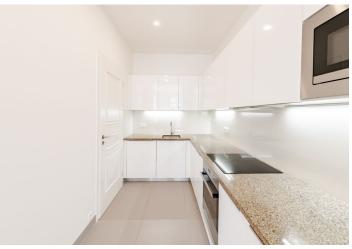

The interior features a living room with a dining area and a fully fitted open plan kitchen, two separate bedrooms, a full bathroom, a shower bathroom with a toilet, and a spacious entrance hall.

Premium materials and finishes, oak floors, tiles, heated bathroom floors, thermally insulated double-glazed windows, central gas heating, granite kitchen worktop, dishwasher, induction cooktop, microwave oven, video entry phone, chip entry to the building.