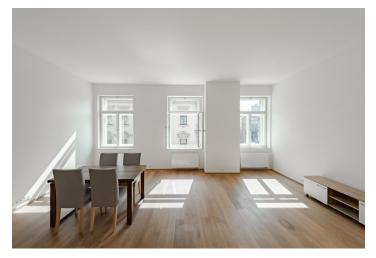

\* Area of the unit according to the Civil Code. The area consists of the sum total area of the entire unit bounded by perimeter walls.

Benefiting from a prime central location, this partly furnished apartment is situated on the third floor of a historic building which was completely rebuilt and modernized incl. a meticulously preserved original 1920s Art Deco facade and an internor passage connecting Jungmannova Street with Purkyňova and Vladislavova streets. The front facade in the style of German Expressionism was designed by architects Viktor Lampl and Otto Fuchs. This unique multifunctional building is located in the financial and commercial center of Prague moments from the new Quadrio shopping mall, with excellent access by public transport, a short walk from the Národní třída metro station (line B) and tram line hub as well as the Mustek metro station (lines A, B). Wide range of amenities and services available in close vicinity, quiet despite the central location.

The interior features a living room with a dining area and a fully fitted open plan kitchen, two separate bedrooms, a full bathroom, a shower bathroom with a toilet, and a spacious entrance hall.

Premium materials and finishes, oak floors, tiles, heated bathroom floors, thermally insulated double-glazed windows, central gas heating, granite kitchen worktop, dishwasher, induction cooktop, microwave oven, video entry phone, chip entry to the building.