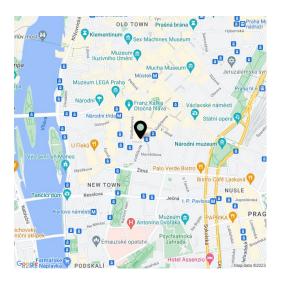

\* Area of the unit according to the Civil Code. The area consists of the sum total area of the entire unit bounded by perimeter walls.

Benefiting from a prime central location, this partly furnished apartment is situated on the third floor of a historic building which was completely rebuilt and modernized incl. a meticulously preserved original 1920s Art Deco facade and an internor passage connecting Jungmannova Street with Purkyňova and Vladislavova streets. The front facade in the style of German Expressionism was designed by architects Viktor Lampl and Otto Fuchs. This unique multifunctional building is located in the financial and commercial center of Prague moments from the new Quadrio shopping mall, with excellent access by public transport, a short walk from the Národní třída metro station (line B) and tram line hub as well as the Mustek metro station (lines A, B). Wide range of amenities and services available in close vicinity, quiet despite the central location.