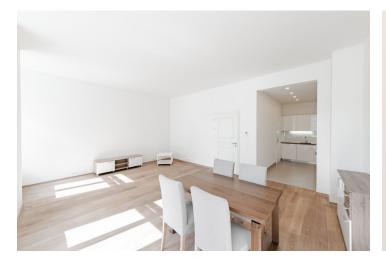

\* Area of the unit according to the Civil Code. The area consists of the sum total area of the entire unit bounded by perimeter walls.

Benefiting from a prime central location, this partly furnished apartment is situated on the third floor of a historic building which was completely rebuilt and modernized incl. a meticulously preserved original 1920s Art Deco facade and an internor passage connecting Jungmannova Street with Purkyňova and Vladislavova streets. The front facade in the style of German Expressionism was designed by architects Viktor Lampl and Otto Fuchs. This unique multifunctional building is located in the financial and commercial center of Prague moments from the new Quadrio shopping mall, with excellent access by public transport, a short walk from the Národní třída metro station (line B) and tram line hub as well as the Mustek metro station (lines A, B). Wide range of amenities and services available in close vicinity, quiet despite the central location.

The interior features a living room with a dining area and a fully fitted open plan kitchen, two separate bedrooms, a full bathroom, a shower bathroom with a toilet, and a spacious entrance hall.

Premium materials and finishes, oak floors, tiles, heated bathroom floors, thermally insulated double-glazed windows, central gas heating, granite kitchen worktop, dishwasher, induction cooktop, microwave oven, video entry phone, chip entry to the building.