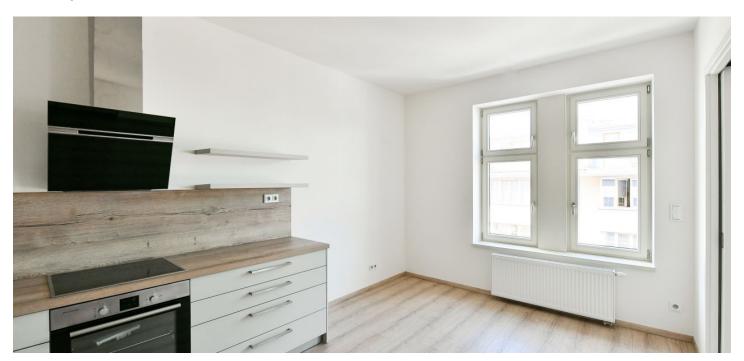

The apartment includes a spacious living room, a fully fitted kitchen with a dining area, a bedroom facing the courtyard (with built-in storage space), a shower room, a separate toilet, and an entrance hall with built-in wardrobes.

**Hardwood floors**, tiles, security entry door, gas boiler, washing machine, dishwasher, induction cooktop, microwave oven.

Brno