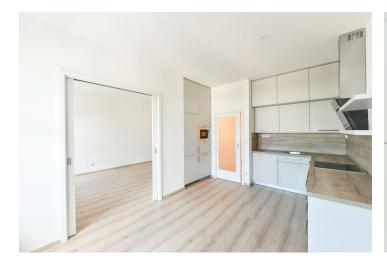

The apartment includes a spacious living room, a fully fitted kitchen with a dining area, a bedroom facing the courtyard (with built-in storage space), a shower room, a separate toilet, and an entrance hall with built-in wardrobes.