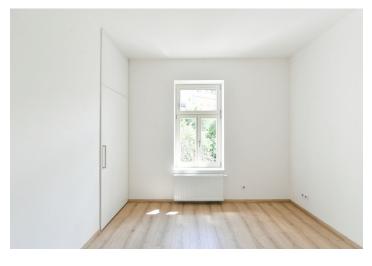

The apartment includes a spacious living room, a fully fitted kitchen with a dining area, a bedroom facing the courtyard (with built-in storage space), a shower room, a separate toilet, and an entrance hall with built-in wardrobes.