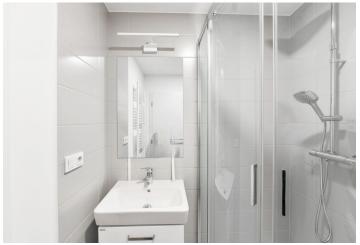

The apartment includes a spacious living room, a fully fitted kitchen with a dining area, a bedroom facing the courtyard (with built-in storage space), a shower room, a separate toilet, and an entrance hall with built-in wardrobes.

**Hardwood floors**, tiles, security entry door, gas boiler, washing machine, dishwasher, induction cooktop, microwave oven.

Brno