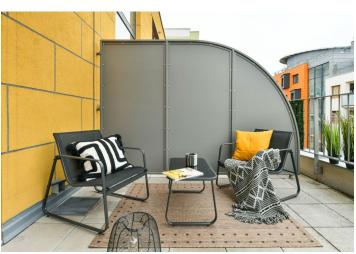

## Rented

This completely furnished with designer furniture southwestfacing 1-bedroom apartment with a 25 sq. m. terrace is on the 7th floor of the contemporary Sedmikráska (Daisy) Residence with a gated courtyard garden and underground parking. Located in a Prague 9 neighborhood, only a few steps from a tram stop and a few blocks from the Českomoravská metro station (line B), the Sazka Arena multipurpose venue, and the Galerie Harfa shopping mall.

The interior features a living room with a fully fitted open plan kitchen and dining area, a bedroom with built-in wardrobes, a bathroom with a bathtub and a toilet, and an entrance hall with built-in storage. The terrace is accessible from both the living room and the bedroom.

Laminate floors, tiles, security entry door, automatic exterior blinds for privacy and heat insulation, washer, dishwasher, induction cooktop, microwave oven, 3D LED SMART TV, video entry phone, garden furniture, spacious cellar, camera system, chip entry to the building, elevator. Designer equipment and furniture incl. the Artemide, Ingo Maurer, Magis, Vitra, Pianca brands. A garage parking space is included. Available from February 2023.