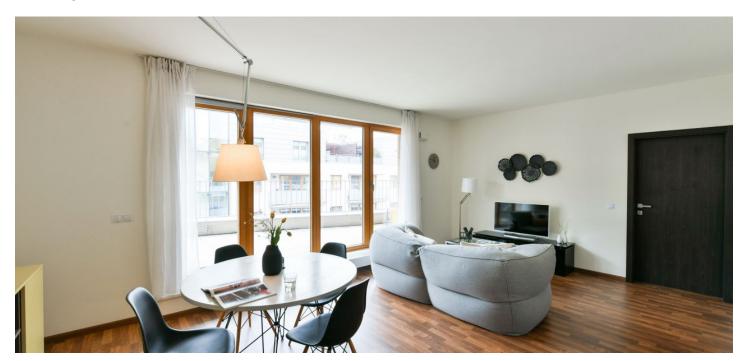

## Rented

This completely furnished with designer furniture southwestfacing 1-bedroom apartment with a 25 sq. m. terrace is on the 7th floor of the contemporary Sedmikráska (Daisy) Residence with a gated courtyard garden and underground parking. Located in a Prague 9 neighborhood, only a few steps from a tram stop and a few blocks from the Českomoravská metro station (line B), the Sazka Arena multipurpose venue, and the Galerie Harfa shopping mall.

The interior features a living room with a fully fitted open plan kitchen and dining area, a bedroom with built-in wardrobes, a bathroom with a bathtub and a toilet, and an entrance hall with built-in storage. The terrace is accessible from both the living room and the bedroom.

Laminate floors, tiles, security entry door, automatic exterior blinds for privacy and heat insulation, washer, dishwasher, induction cooktop, microwave oven, 3D LED SMART TV, video entry phone, garden furniture, spacious cellar, camera system, chip entry to the building, elevator. Designer equipment and furniture incl. the Artemide, Ingo Maurer, Magis, Vitra, Pianca brands. A garage parking space is included. Available from February 2023.