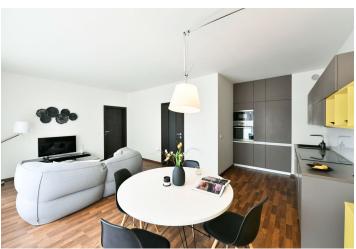

## Rented

This completely furnished with designer furniture southwestfacing 1-bedroom apartment with a 25 sq. m. terrace is on the 7th floor of the contemporary Sedmikráska (Daisy) Residence with a gated courtyard garden and underground parking. Located in a Prague 9 neighborhood, only a few steps from a tram stop and a few blocks from the Českomoravská metro station (line B), the Sazka Arena multipurpose venue, and the Galerie Harfa shopping mall.

The interior features a living room with a fully fitted open plan kitchen and dining area, a bedroom with built-in wardrobes, a bathroom with a bathtub and a toilet, and an entrance hall with built-in storage. The terrace is accessible from both the living room and the bedroom.

Laminate floors, tiles, security entry door, automatic exterior blinds for privacy and heat insulation, washer, dishwasher, induction cooktop, microwave oven, 3D LED SMART TV, video entry phone, garden furniture, spacious cellar, camera system, chip entry to the building, elevator. Designer equipment and furniture incl. the Artemide, Ingo Maurer, Magis, Vitra, Pianca brands. A garage parking space is included. Available from February 2023.