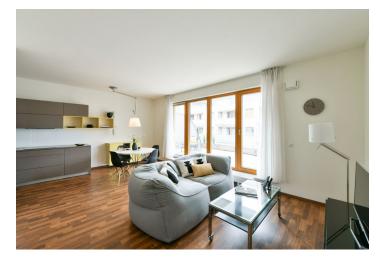

## Rented

This completely furnished with designer furniture southwestfacing 1-bedroom apartment with a 25 sq. m. terrace is on the 7th floor of the contemporary Sedmikráska (Daisy) Residence with a gated courtyard garden and underground parking. Located in a Prague 9 neighborhood, only a few steps from a tram stop and a few blocks from the Českomoravská metro station (line B), the Sazka Arena multipurpose venue, and the Galerie Harfa shopping mall.

The interior features a living room with a fully fitted open plan kitchen and dining area, a bedroom with built-in wardrobes, a bathroom with a bathtub and a toilet, and an entrance hall with built-in storage. The terrace is accessible from both the living room and the bedroom.

Laminate floors, tiles, security entry door, automatic exterior blinds for privacy and heat insulation, washer, dishwasher, induction cooktop, microwave oven, 3D LED SMART TV, video entry phone, garden furniture, spacious cellar, camera system, chip entry to the building, elevator. Designer equipment and furniture incl. the Artemide, Ingo Maurer, Magis, Vitra, Pianca brands. A garage parking space is included. Available from February 2023.