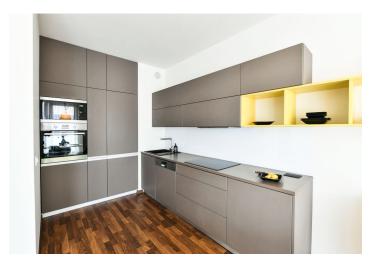

The interior features a living room with a fully fitted open plan kitchen and dining area, a bedroom with built-in wardrobes, a bathroom with a bathtub and a toilet, and an entrance hall with built-in storage. The terrace is accessible from both the living room and the bedroom.

Laminate floors, tiles, security entry door, automatic exterior blinds for privacy and heat insulation, washer, dishwasher, induction cooktop, microwave oven, 3D LED SMART TV, video entry phone, garden furniture, spacious cellar, camera system, chip entry to the building, elevator. Designer equipment and furniture incl. the Artemide, Ingo Maurer, Magis, Vitra, Pianca brands. A garage parking space is included. Available from February 2023.