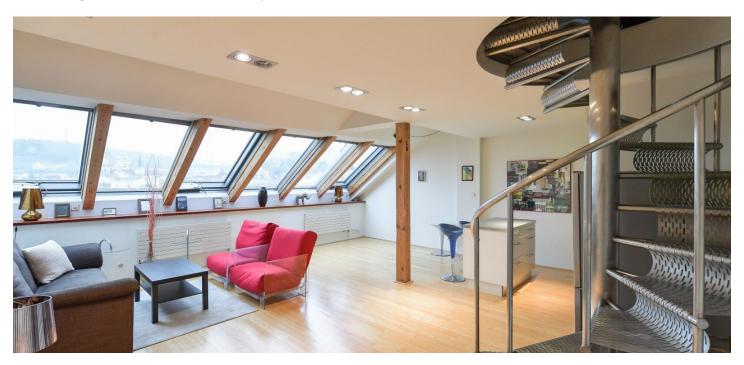

## Rented

Boasting unprecedented views of Prague Castle, Petřín Hill, Old Town, the Vltava River, Charles Bridge, and the National Theater, this high-standard, fully furnished 1-bedroom split-level attic apartment is situated on the 4th topmost floor of a well-maintained renovated late 19th century building with an elevator and a beautifully landscaped green courtyard, in close vicinity of Letná Park, a five min. walk from Malostranské Square, within walking distance of Old Town, amenities, and services. The building is fronted by a small park immediately across from the Malostranská metro station and tram stop.

The lower level of the apartment features a living room with a fully fitted open plan kitchen and a skylight with **beautiful views**, a shower room with a toilet, and an entrance hall with built-in wardrobes. The upper floor includes a gallery with a bedroom.

**Air-conditioning**, **hardwood parquet floors**, tiles, gas boiler, washing machine, induction cooktop.