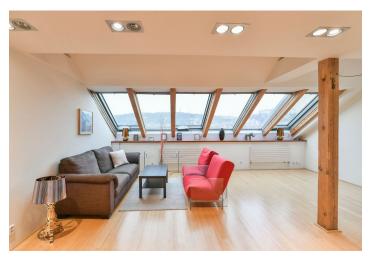

The lower level of the apartment features a living room with a fully fitted open plan kitchen and a skylight with **beautiful views**, a shower room with a toilet, and an entrance hall with built-in wardrobes. The upper floor includes a gallery with a bedroom.

**Air-conditioning**, **hardwood parquet floors**, tiles, gas boiler, washing machine, induction cooktop.