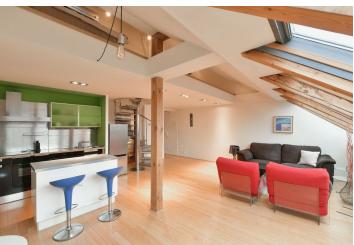

The lower level of the apartment features a living room with a fully fitted open plan kitchen and a skylight with **beautiful views**, a shower room with a toilet, and an entrance hall with built-in wardrobes. The upper floor includes a gallery with a bedroom.

**Air-conditioning**, **hardwood parquet floors**, tiles, gas boiler, washing machine, induction cooktop.