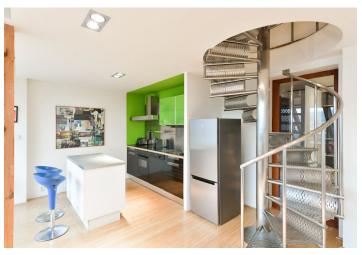

The lower level of the apartment features a living room with a fully fitted open plan kitchen and a skylight with **beautiful views**, a shower room with a toilet, and an entrance hall with built-in wardrobes. The upper floor includes a gallery with a bedroom.

**Air-conditioning**, **hardwood parquet floors**, tiles, gas boiler, washing machine, induction cooktop.