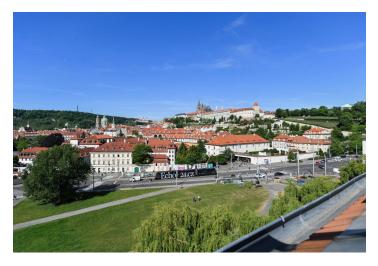

## Rented

Boasting unprecedented views of Prague Castle, Petřín Hill, Old Town, the Vltava River, Charles Bridge, and the National Theater, this high-standard, fully furnished 1-bedroom split-level attic apartment is situated on the 4th topmost floor of a well-maintained renovated late 19th century building with an elevator and a beautifully landscaped green courtyard, in close vicinity of Letná Park, a five min. walk from Malostranské Square, within walking distance of Old Town, amenities, and services. The building is fronted by a small park immediately across from the Malostranská metro station and tram stop.