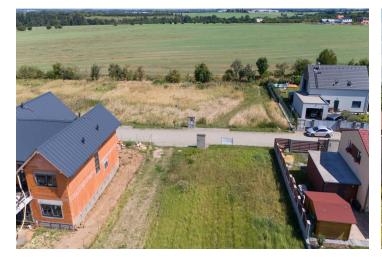

# € 454 236 | CZK 11 340 000

This flat plot of land with all utility network connections and the possibility of building a southwest-facing family house is part of a new development between the villages of Dobřejovice and Jesenice. The area is situated in the middle of fields and meadows not far from the famous Průhonice Park.

Utility networks are connected to the plot with a regular rectangular shape; access is via an illuminated road with interlocking paving. The maximum level of buildability is 30%, the proposed built-up area of the house and garage is 136.7 sq. m., and the height of the house is 8.79 m. The plan has been approved by the building authority.