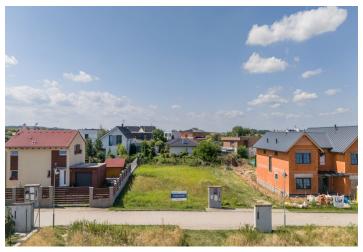

# € 454 236 | CZK 11 340 000

This flat plot of land with all utility network connections and the possibility of building a southwest-facing family house is part of a new development between the villages of Dobřejovice and Jesenice. The area is situated in the middle of fields and meadows not far from the famous Průhonice Park.

Utility networks are connected to the plot with a regular rectangular shape; access is via an illuminated road with interlocking paving. The maximum level of buildability is 30%, the proposed built-up area of the house and garage is 136.7 sq. m., and the height of the house is 8.79 m. The plan has been approved by the building authority.