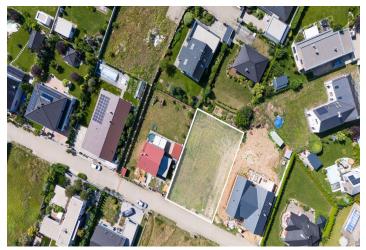

# € 454 236 | CZK 11 340 000

This flat plot of land with all utility network connections and the possibility of building a southwest-facing family house is part of a new development between the villages of Dobřejovice and Jesenice. The area is situated in the middle of fields and meadows not far from the famous Průhonice Park.

Utility networks are connected to the plot with a regular rectangular shape; access is via an illuminated road with interlocking paving. The maximum level of buildability is 30%, the proposed built-up area of the house and garage is 136.7 sq. m., and the height of the house is 8.79 m. The plan has been approved by the building authority.