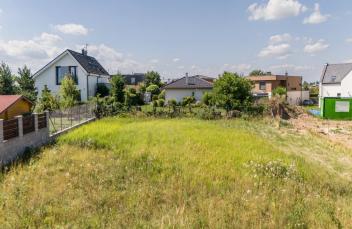

# € 454 236 | CZK 11 340 000

This flat plot of land with all utility network connections and the possibility of building a southwest-facing family house is part of a new development between the villages of Dobřejovice and Jesenice. The area is situated in the middle of fields and meadows not far from the famous Průhonice Park.

Utility networks are connected to the plot with a regular rectangular shape; access is via an illuminated road with interlocking paving. The maximum level of buildability is 30%, the proposed built-up area of the house and garage is 136.7 sq. m., and the height of the house is 8.79 m. The plan has been approved by the building authority.