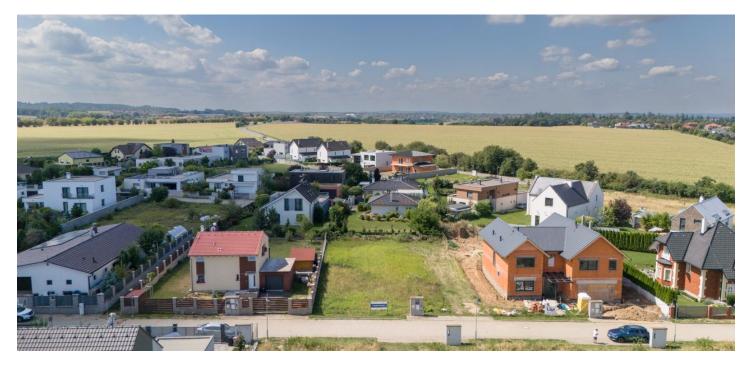

# € 454 236 | CZK 11 340 000

This flat plot of land with all utility network connections and the possibility of building a southwest-facing family house is part of a new development between the villages of Dobřejovice and Jesenice. The area is situated in the middle of fields and meadows not far from the famous Průhonice Park.

Utility networks are connected to the plot with a regular rectangular shape; access is via an illuminated road with interlocking paving. The maximum level of buildability is 30%, the proposed built-up area of the house and garage is 136.7 sq. m., and the height of the house is 8.79 m. The plan has been approved by the building authority.