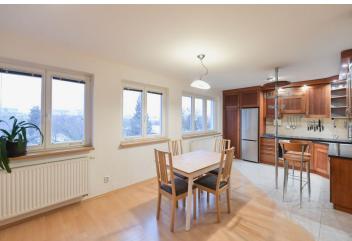

\* Area of the unit according to the Civil Code. The area consists of the sum total area of the entire unit bounded by perimeter walls.

This fully furnished 3-bedroom split-level apartment is on the 4th topmost floor of a well-maintained residential building with a gated shared garden and no elevator. Located in a quiet Prague 10 residential neighborhood abundant with greenery, with full amenities and services in the area. A location with easy access to the city center, moments from a tram stop, and within walking distance of the Strašnická metro station.

The lower level of the apartment includes a living room with a fully fitted open plan kitchen, 2 bedrooms, a bathroom with a bathtub and a walk-in shower, a separate toilet, a walk-in closet with a utility area, and an entrance hall with built-in storage. The upper floor features a gallery/guest bedroom currently furnished as a study.

Laminate floating floors, tiles, built-in wardrobes in one bedroom, gas boiler, washing machine, dishwasher.