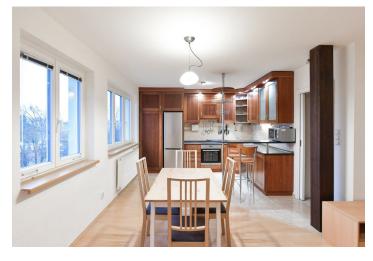

\* Area of the unit according to the Civil Code. The area consists of the sum total area of the entire unit bounded by perimeter walls.

This fully furnished 3-bedroom split-level apartment is on the 4th topmost floor of a well-maintained residential building with a gated shared garden and no elevator. Located in a quiet Prague 10 residential neighborhood abundant with greenery, with full amenities and services in the area. A location with easy access to the city center, moments from a tram stop, and within walking distance of the Strašnická metro station.

The lower level of the apartment includes a living room with a fully fitted open plan kitchen, 2 bedrooms, a bathroom with a bathtub and a walk-in shower, a separate toilet, a walk-in closet with a utility area, and an entrance hall with built-in storage. The upper floor features a gallery/guest bedroom currently furnished as a study.

Laminate floating floors, tiles, built-in wardrobes in one bedroom, gas boiler, washing machine, dishwasher.