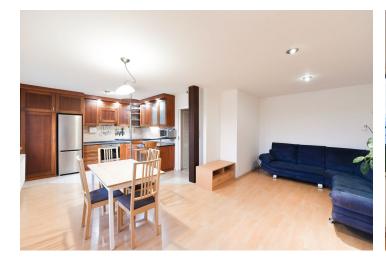

\* Area of the unit according to the Civil Code. The area consists of the sum total area of the entire unit bounded by perimeter walls.

This fully furnished 3-bedroom split-level apartment is on the 4th topmost floor of a well-maintained residential building with a gated shared garden and no elevator. Located in a quiet Prague 10 residential neighborhood abundant with greenery, with full amenities and services in the area. A location with easy access to the city center, moments from a tram stop, and within walking distance of the Strašnická metro station.

The lower level of the apartment includes a living room with a fully fitted open plan kitchen, 2 bedrooms, a bathroom with a bathtub and a walk-in shower, a separate toilet, a walk-in closet with a utility area, and an entrance hall with built-in storage. The upper floor features a gallery/guest bedroom currently furnished as a study.

Laminate floating floors, tiles, built-in wardrobes in one bedroom, gas boiler, washing machine, dishwasher.