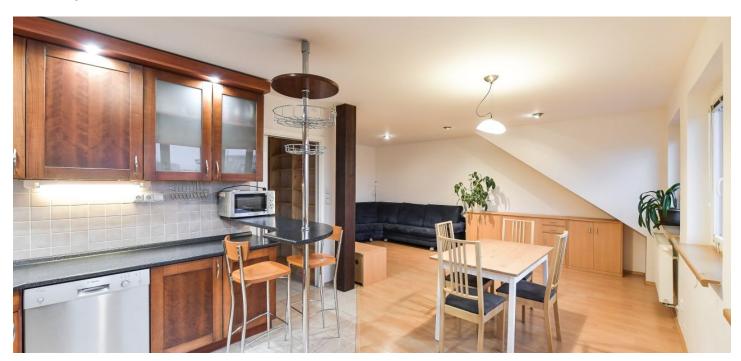

\* Area of the unit according to the Civil Code. The area consists of the sum total area of the entire unit bounded by perimeter walls.

This fully furnished 3-bedroom split-level apartment is on the 4th topmost floor of a well-maintained residential building with a gated shared garden and no elevator. Located in a quiet Prague 10 residential neighborhood abundant with greenery, with full amenities and services in the area. A location with easy access to the city center, moments from a tram stop, and within walking distance of the Strašnická metro station.

The lower level of the apartment includes a living room with a fully fitted open plan kitchen, 2 bedrooms, a bathroom with a bathtub and a walk-in shower, a separate toilet, a walk-in closet with a utility area, and an entrance hall with built-in storage. The upper floor features a gallery/guest bedroom currently furnished as a study.

Laminate floating floors, tiles, built-in wardrobes in one bedroom, gas boiler, washing machine, dishwasher.