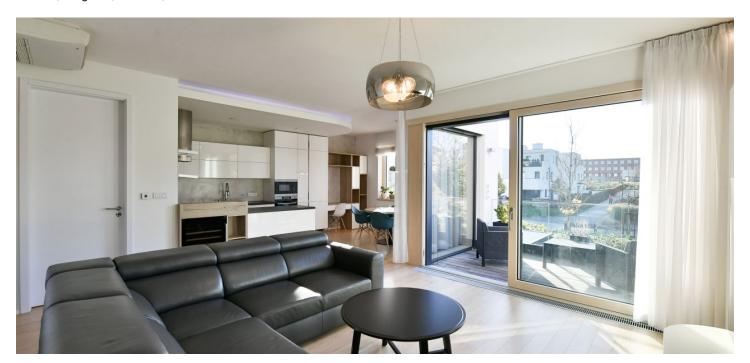

\* Area of the unit according to the Civil Code. The area consists of the sum total area of the entire unit bounded by perimeter walls.

Benefiting from a wonderful location and a south facing terrace, this high standard semi furnished 2-bedroom apartment is situated on the first floor of the modern gated La Crone residential project with a 24/7 reception, security, and underground parking, in a prestigious residential area in Prague 6. An attractive quiet location in close vicinity of the Strahov Stadium, the Prague Castle, and the popular Ladronka Park with many sports and relaxation opportunities and quick connections to the city center (tram, bus - about ten min. to Hradčanská and Anděl metro stations). Conveniently located for the airport and international schools in Prague 6, with a bus stop right next to the residence.

The interior features a living room with a fully fitted open plan kitchen and terrace access, 2 bedrooms - one with a built-in wardrobe, a bathroom with a bathtub and a walk-in shower, a toilet with a bidet shower, a utility / storage room, and an entrance hall with a built-in wardrobe.

High standard materials, air-conditioning, smart home system, hardwood floors, tiles, security entry door, automatic exterior blinds, awning, washing machine, dishwasher, induction cooktop, steam oven, microwave oven, wine fridge, video entry phone, 15,5 m² cellar, private fitness room for residents, guest parking. Two garage parking spaces are included.