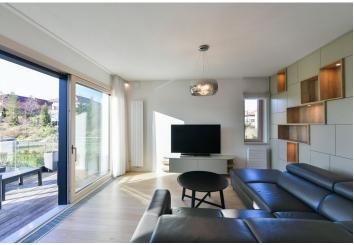

The interior features a living room with a fully fitted open plan kitchen and terrace access, 2 bedrooms - one with a built-in wardrobe, a bathroom with a bathtub and a walk-in shower, a toilet with a bidet shower, a utility / storage room, and an entrance hall with a built-in wardrobe.

High standard materials, air-conditioning, smart home system, hardwood floors, tiles, security entry door, automatic exterior blinds, awning, washing machine, dishwasher, induction cooktop, steam oven, microwave oven, wine fridge, video entry phone, 15,5 m² cellar, private fitness room for residents, guest parking. Two garage parking spaces are included.