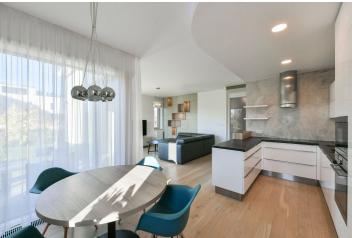

The interior features a living room with a fully fitted open plan kitchen and terrace access, 2 bedrooms - one with a built-in wardrobe, a bathroom with a bathtub and a walk-in shower, a toilet with a bidet shower, a utility / storage room, and an entrance hall with a built-in wardrobe.

High standard materials, air-conditioning, smart home system, hardwood floors, tiles, security entry door, automatic exterior blinds, awning, washing machine, dishwasher, induction cooktop, steam oven, microwave oven, wine fridge, video entry phone, 15,5 m² cellar, private fitness room for residents, guest parking. Two garage parking spaces are included.