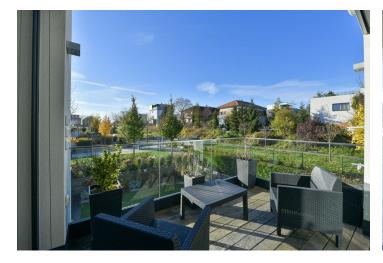

\* Area of the unit according to the Civil Code. The area consists of the sum total area of the entire unit bounded by perimeter walls.

Benefiting from a wonderful location and a south facing terrace, this high standard semi furnished 2-bedroom apartment is situated on the first floor of the modern gated La Crone residential project with a 24/7 reception, security, and underground parking, in a prestigious residential area in Prague 6. An attractive quiet location in close vicinity of the Strahov Stadium, the Prague Castle, and the popular Ladronka Park with many sports and relaxation opportunities and quick connections to the city center (tram, bus - about ten min. to Hradčanská and Anděl metro stations). Conveniently located for the airport and international schools in Prague 6, with a bus stop right next to the residence.

High standard materials, air-conditioning, smart home system, hardwood floors, tiles, security entry door, automatic exterior blinds, awning, washing machine, dishwasher, induction cooktop, steam oven, microwave oven, wine fridge, video entry phone, 15,5 m² cellar, private fitness room for residents, guest parking. Two garage parking spaces are included.