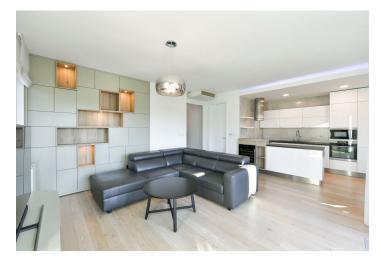

The interior features a living room with a fully fitted open plan kitchen and terrace access, 2 bedrooms - one with a built-in wardrobe, a bathroom with a bathtub and a walk-in shower, a toilet with a bidet shower, a utility / storage room, and an entrance hall with a built-in wardrobe.

High standard materials, air-conditioning, smart home system, hardwood floors, tiles, security entry door, automatic exterior blinds, awning, washing machine, dishwasher, induction cooktop, steam oven, microwave oven, wine fridge, video entry phone, 15,5 m² cellar, private fitness room for residents, guest parking. Two garage parking spaces are included.