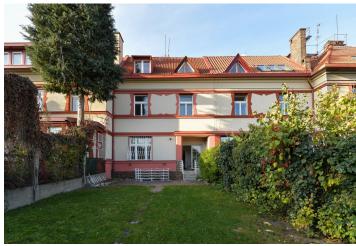

## House Four-bedroom (5+1)

220 m², Prague 6, Střešovice, Sibeliova

## Rented

Located in the prestigious Střešovice neighborhood, this renovated 4-bedroom 2-bathroom townhouse with a garden and nice views of Petřín Hill was built in the 1923. Set in a quiet residential neighborhood in the vicinity of the Prague Castle, conveniently located for the airport, with easy access to the city center and international schools (ISP, Riverside School, Park Lane, French School) by public transportation and by car, just a few min. walk from the Park Lane International School and a tram and bus stop.

The ground floor includes a living room with a dining area and access to a south-facing garden, a new fully fitted kitchen, a toilet, an entrance hall, and a small utility room. The first floor offers 2 bedrooms, a fitted walk-in closet, and a bathroom with a bathtub and toilet. On the second attic floor there are 2 bedrooms and a bathroom with a walk-in shower and a toilet. The basement floor has a storage room, a boiler room, and a laundry room with access to the garden.

Hardwood parquet floors, tiles, carpets, automatic exterior roller blinds, gas boiler, Bosch appliances, washer, dryer, dishwasher, induction cooktop, microwave oven. The garden offers full privacy. A garage is available.