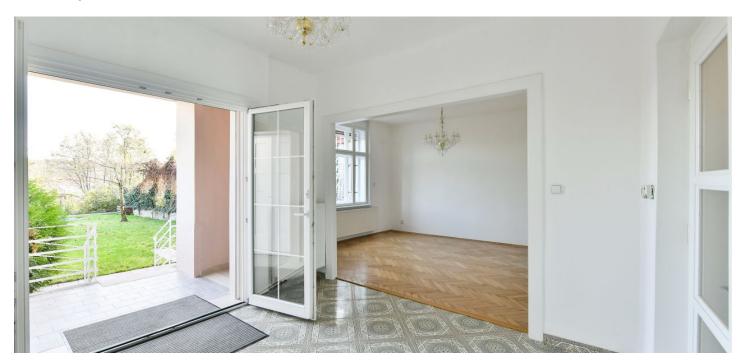

The ground floor includes a living room with a dining area and access to a south-facing garden, a new fully fitted kitchen, a toilet, an entrance hall, and a small utility room. The first floor offers 2 bedrooms, a fitted walk-in closet, and a bathroom with a bathtub and toilet. On the second attic floor there are 2 bedrooms and a bathroom with a walk-in shower and a toilet. The basement floor has a storage room, a boiler room, and a laundry room with access to the garden.

Hardwood parquet floors, tiles, carpets, automatic exterior roller blinds, gas boiler, Bosch appliances, washer, dryer, dishwasher, induction cooktop, microwave oven. The garden offers full privacy. A garage is available.