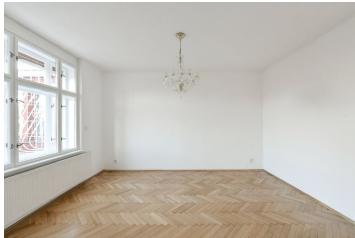

The ground floor includes a living room with a dining area and access to a south-facing garden, a new fully fitted kitchen, a toilet, an entrance hall, and a small utility room. The first floor offers 2 bedrooms, a fitted walk-in closet, and a bathroom with a bathtub and toilet. On the second attic floor there are 2 bedrooms and a bathroom with a walk-in shower and a toilet. The basement floor has a storage room, a boiler room, and a laundry room with access to the garden.

Hardwood parquet floors, tiles, carpets, automatic exterior roller blinds, gas boiler, Bosch appliances, washer, dryer, dishwasher, induction cooktop, microwave oven. The garden offers full privacy. A garage is available.