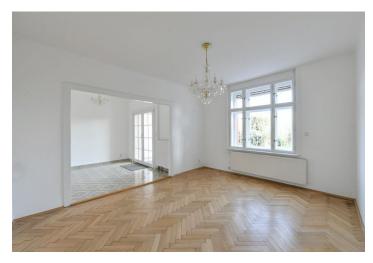

The ground floor includes a living room with a dining area and access to a south-facing garden, a new fully fitted kitchen, a toilet, an entrance hall, and a small utility room. The first floor offers 2 bedrooms, a fitted walk-in closet, and a bathroom with a bathtub and toilet. On the second attic floor there are 2 bedrooms and a bathroom with a walk-in shower and a toilet. The basement floor has a storage room, a boiler room, and a laundry room with access to the garden.

Hardwood parquet floors, tiles, carpets, automatic exterior roller blinds, gas boiler, Bosch appliances, washer, dryer, dishwasher, induction cooktop, microwave oven. The garden offers full privacy. A garage is available.