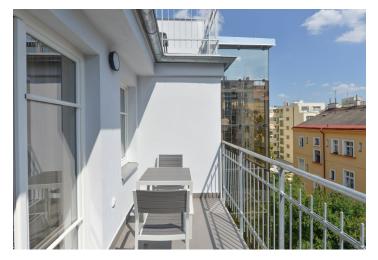

\* Area of the unit according to the Civil Code. The area consists of the sum total area of the entire unit bounded by perimeter walls.

Rented

Boasting a south-facing terrace, this air-conditioned 1-bedroom apartment, fully equipped with designer furniture, is on the fourth floor of a completely refurbished residential building with an elevator and preserved original details. Excellently located within walking distance of two popular Prague parks: Stromovka and Letná. A trendy area with full amenities, numerous restaurants, bistros, and cafes, a two min. walk from a tram stop with quick connections to the city center and the Hradčanská and Vltavská metro stations. In a highly sought-after location within easy reach of the airport and international schools in Prague 6.

The interior features an **air-conditioned** living room with a dining area, a fully integrated kitchen, and access to a **terrace** overlooking a quiet courtyard, one bedroom with **2 walk-in closets** and a bathroom (walk-in shower, toilet), a storage room, and an open entrance hall with built-in storage.