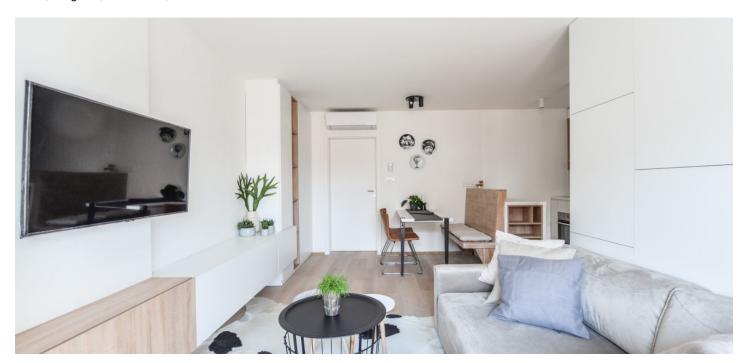

The interior features an **air-conditioned** living room with a dining area, a fully integrated kitchen, and access to a **terrace** overlooking a quiet courtyard, one bedroom with **2 walk-in closets** and a bathroom (walk-in shower, toilet), a storage room, and an open entrance hall with built-in storage.

Hardwood floors, tiles, security entry door, French windows, gas boiler, washer/dryer, dishwasher, TV, garden furniture, cellar. Available from February 2023.