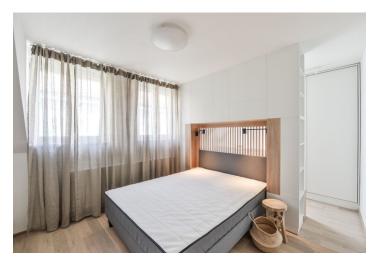

The interior features an **air-conditioned** living room with a dining area, a fully integrated kitchen, and access to a **terrace** overlooking a quiet courtyard, one bedroom with **2 walk-in closets** and a bathroom (walk-in shower, toilet), a storage room, and an open entrance hall with built-in storage.