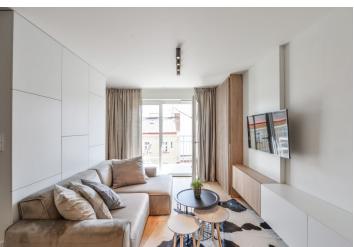

The interior features an **air-conditioned** living room with a dining area, a fully integrated kitchen, and access to a **terrace** overlooking a quiet courtyard, one bedroom with **2 walk-in closets** and a bathroom (walk-in shower, toilet), a storage room, and an open entrance hall with built-in storage.

Hardwood floors, tiles, security entry door, French windows, gas boiler, washer/dryer, dishwasher, TV, garden furniture, cellar. Available from February 2023.