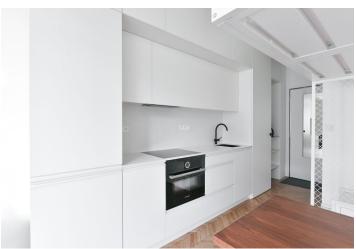

The bright south-facing apartment features a living room with a fully fitted open plan kitchen and an elevated sleeping platform, a bathroom with a walk-in shower, toilet, and bidet shower, a built-in **walk-in closet**, plus a small entrance hall.

**Air-conditioning**, **smart home system**, custom-made facilities, original renovated **hardwood parquet floors**, tiles, security entry door, built-in storage, interior roller blinds, washer, dryer, dishwasher, induction cooktop, combination oven, TV, chip entry to the building.