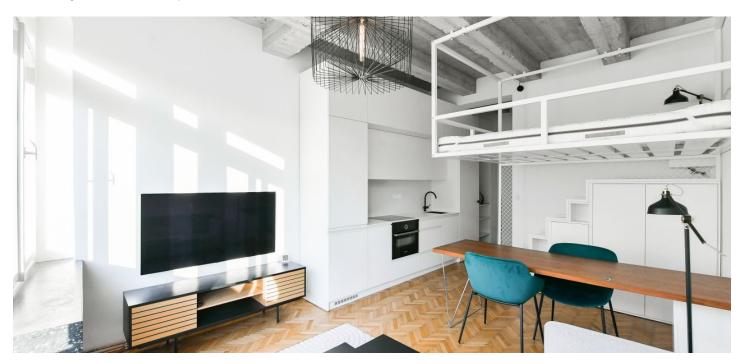

## Rented

This completely refurbished and furnished studio apartment designed by an architect is on the 4th floor of a fully renovated Functionalist building with an elevator. Located mere steps from Stromovka Park (Prague's largest park) just minutes from popular Letenské Sady Park. An area with excellent amenities and quick access to the city center by tram or on foot—the Vltavská metro station and tram stops are close-by. Conveniently located for the airport and Prague 6 international schools.

The bright south-facing apartment features a living room with a fully fitted open plan kitchen and an elevated sleeping platform, a bathroom with a walk-in shower, toilet, and bidet shower, a built-in **walk-in closet**, plus a small entrance hall.

**Air-conditioning**, **smart home system**, custom-made facilities, original renovated **hardwood parquet floors**, tiles, security entry door, built-in storage, interior roller blinds, washer, dryer, dishwasher, induction cooktop, combination oven, TV, chip entry to the building.