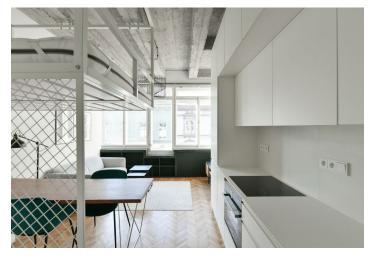

The bright south-facing apartment features a living room with a fully fitted open plan kitchen and an elevated sleeping platform, a bathroom with a walk-in shower, toilet, and bidet shower, a built-in **walk-in closet**, plus a small entrance hall.

**Air-conditioning**, **smart home system**, custom-made facilities, original renovated **hardwood parquet floors**, tiles, security entry door, built-in storage, interior roller blinds, washer, dryer, dishwasher, induction cooktop, combination oven, TV, chip entry to the building.