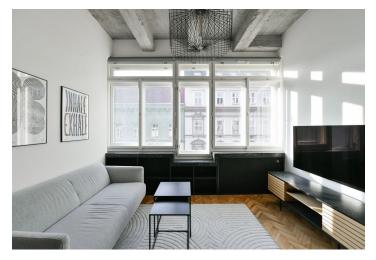

## Rented

This completely refurbished and furnished studio apartment designed by an architect is on the 4th floor of a fully renovated Functionalist building with an elevator. Located mere steps from Stromovka Park (Prague's largest park) just minutes from popular Letenské Sady Park. An area with excellent amenities and quick access to the city center by tram or on foot—the Vltavská metro station and tram stops are close-by. Conveniently located for the airport and Prague 6 international schools.

The bright south-facing apartment features a living room with a fully fitted open plan kitchen and an elevated sleeping platform, a bathroom with a walk-in shower, toilet, and bidet shower, a built-in **walk-in closet**, plus a small entrance hall.

**Air-conditioning**, **smart home system**, custom-made facilities, original renovated **hardwood parquet floors**, tiles, security entry door, built-in storage, interior roller blinds, washer, dryer, dishwasher, induction cooktop, combination oven, TV, chip entry to the building.