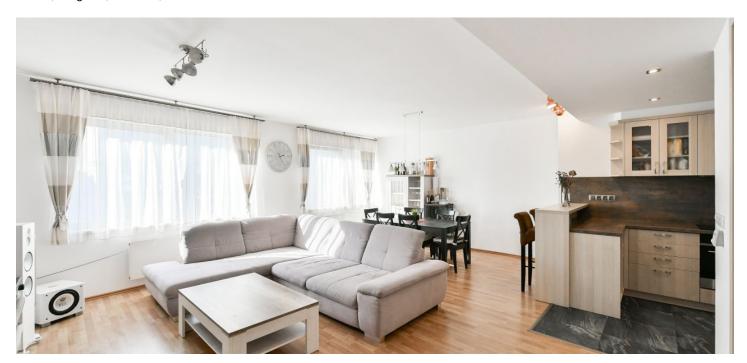

<sup>\*</sup> Area of the unit according to the Civil Code. The area consists of the sum total area of the entire unit bounded by perimeter walls.

Rented

This spacious furnished 2-bathroom apartment on the 5th floor of a modern building with an elevator and underground parking is on a quiet street near Mrázovka Park. Conveniently located in a quiet part of Smíchov complete with full amenities and services, a few min. walk from the Nový Smíchov commercial and entertainment center and the Anděl metro station, with very quick connections to the city center and the French School.

The interior features a living room with a fully fitted open plan kitchen, a master bedroom with an en-suite bathroom (walk-in shower, toilet), a second bedroom, a family bathroom (bathtub with a shower screen), a fitted walk-in closet, a separate toilet, and an entrance hall. The apartment faces west.

Hardwood floors, laminate floors, tiles, security entry door, automatic exterior blinds, gas boiler, dishwasher, microwave oven, **cellar**. A **garage parking** space is included.