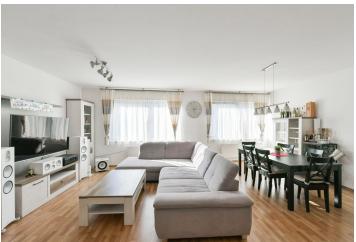

<sup>\*</sup> Area of the unit according to the Civil Code. The area consists of the sum total area of the entire unit bounded by perimeter walls.

Rented

This spacious furnished 2-bathroom apartment on the 5th floor of a modern building with an elevator and underground parking is on a quiet street near Mrázovka Park. Conveniently located in a quiet part of Smíchov complete with full amenities and services, a few min. walk from the Nový Smíchov commercial and entertainment center and the Anděl metro station, with very quick connections to the city center and the French School.

The interior features a living room with a fully fitted open plan kitchen, a master bedroom with an en-suite bathroom (walk-in shower, toilet), a second bedroom, a family bathroom (bathtub with a shower screen), a fitted walk-in closet, a separate toilet, and an entrance hall. The apartment faces west.

Hardwood floors, laminate floors, tiles, security entry door, automatic exterior blinds, gas boiler, dishwasher, microwave oven, **cellar**. A **garage parking** space is included.