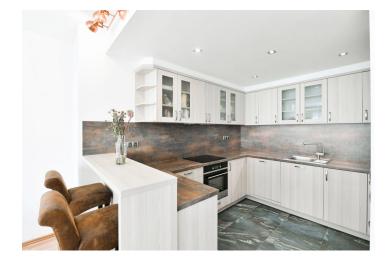

The interior features a living room with a fully fitted open plan kitchen, a master bedroom with an en-suite bathroom (walk-in shower, toilet), a second bedroom, a family bathroom (bathtub with a shower screen), a fitted walk-in closet, a separate toilet, and an entrance hall. The apartment faces west.

Hardwood floors, laminate floors, tiles, security entry door, automatic exterior blinds, gas boiler, dishwasher, microwave oven, **cellar**. A **garage parking** space is included.