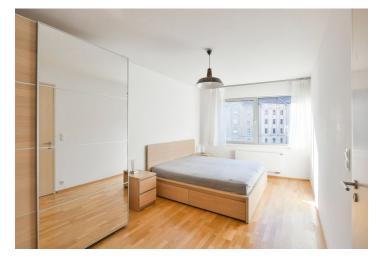

The interior features a living room with a fully fitted open plan kitchen, a master bedroom with an en-suite bathroom (walk-in shower, toilet), a second bedroom, a family bathroom (bathtub with a shower screen), a fitted walk-in closet, a separate toilet, and an entrance hall. The apartment faces west.

Hardwood floors, laminate floors, tiles, security entry door, automatic exterior blinds, gas boiler, dishwasher, microwave oven, **cellar**. A **garage parking** space is included.