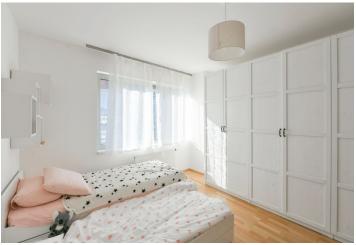

The interior features a living room with a fully fitted open plan kitchen, a master bedroom with an en-suite bathroom (walk-in shower, toilet), a second bedroom, a family bathroom (bathtub with a shower screen), a fitted walk-in closet, a separate toilet, and an entrance hall. The apartment faces west.

Hardwood floors, laminate floors, tiles, security entry door, automatic exterior blinds, gas boiler, dishwasher, microwave oven, **cellar**. A **garage parking** space is included.